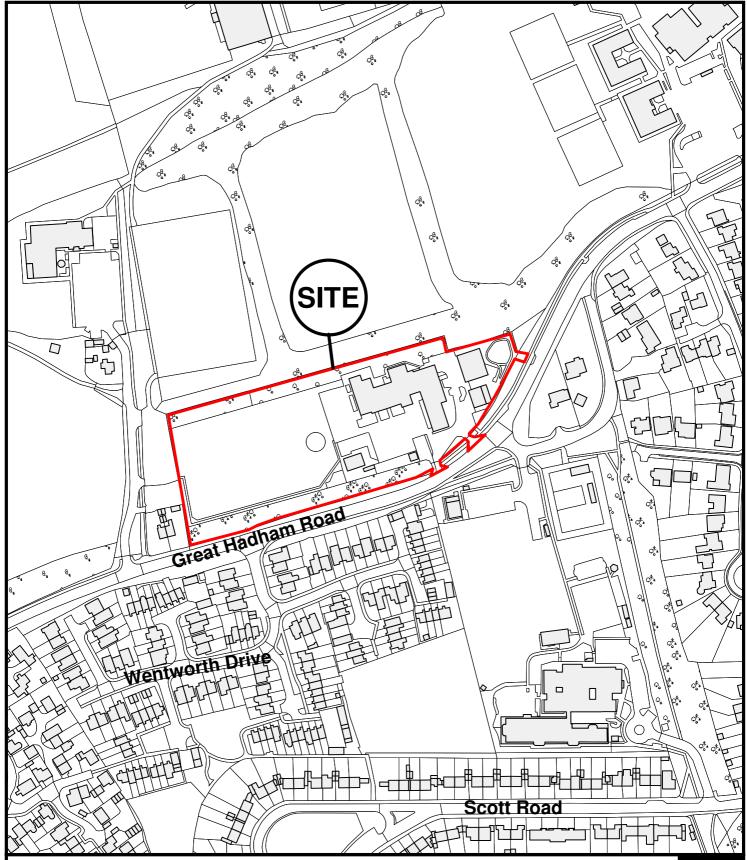

East Herts Council Wallfields Pegs Lane Hertford SG13 8EQ Tel: 01279 655261 Address: St Josephs Roman Catholic Primary School

Great Hadham Road, Bishops Stortford, CM23 2NL

Reference: 3/18/1961/FUL

Scale: 1:2500 O.S Sheet: TL4820